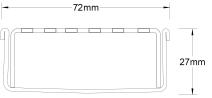

## **SPECIFICATIONS + DIMENSIONS**

Channel Width Channel Depth Length(s) Outlet Size 72mm 27mm As Required DN40, DN50, DN65