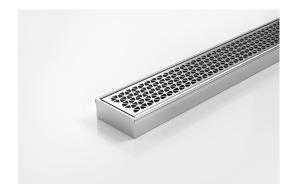

## 65MNDi25MTL Linear Drain

Complete stainless steel drainage unit made to specified length with specified outlet position.

A world first in architectural linear grates, the partnership with Marc Newson has created a new decorative solution for wet areas, incorporating Newson's signature tessellated hexagonal pattern.

Code 65MNDi25MTL Range 65 Grate Style MND Category Made-to-Length Channel Material Stainless Steel

Grates longer than 1500mm supplied in sections. Tile Inserts longer than 1200mm supplied in sections. Channels over 3000mm supplied in sections with joiner. +/-2mm tolerance on dimensions.