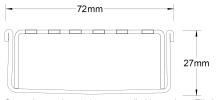

#### SPECIFICATIONS + DIMENSIONS

Channel Width 72mm Channel Depth 27mm

**Length(s)** 900mm 1000mm 1200mm 1500mm

1800mm 1900mm 2000mm

Outlet Size DN50