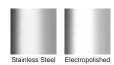

#### STORMTECH COLOUR FINISHES

Electroplate finishes subject to natural variation with time and local environment. Factors such as pools/surf beaches may require electropolishing. Contact us for suitability.

Modular drainage system with a stainless steel grate and stainless steel channel. A world first in architectural linear grates, the partnership with Marc Newson has created a new decorative solution for wet areas, incorporating Newson's signature tessellated hexagonal pattern. Please be aware that depending on the installation environment, for a pool installation or close to a surf beach, you may need to have your stainless steel grates electropolished.Lengths over 3000mm available on request.