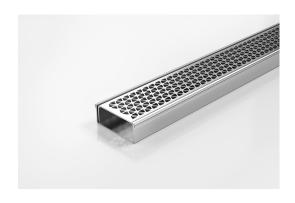

## **Linear Drain**

Code 65MNDi25
Range 65
Grate Style MND
Category Modular Kits
Channel Material Stainless Steel
Steel Grade 316

Grates longer than 1500mm supplied in sections. Tile Inserts longer than 1200mm supplied in sections. Channels over 3000mm supplied in sections with joiner. +/-2mm tolerance on dimensions.

Modular drainage system with a stainless steel grate and stainless steel channel. A world first in architectural linear grates, the partnership with Marc Newson has created a new decorative solution for wet areas, incorporating Newson's signature tessellated hexagonal pattern. Please be aware that depending on the installation environment, for a pool installation or close to a surf beach, you may need to have your stainless steel grates electropolished.Lengths over 3000mm available on request.

Stormtech Modular Kits are supplied with grate and oversized channel to be cut down on site. One piece channel comes with pre punched spigot with outlet extender (kits up to 2000mm long). Oversized channel enables choice of outlet positions: centre, end or wherever preferred. Kits over 2000mm long and kits requiring multiple outlets are supplied with outlet on joiner plate. All kits are supplied with 2x clip-on end caps.