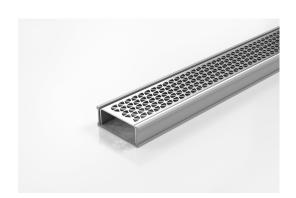

## **Linear Drain**

Modular drainage kit with stainless steel grate, uPVC drainage channel and fittings

The 65MND25 is a designer grate featuring a tessellated hexagonal design created by Marc Newson.

The grate(s) are manufactured from 316 marine grade stainless steel and the channel and fittings from uPVC.

Refer to AS3500 for outlet pipe sizes specific to your installation.

Code 65MNDG25
Range 65
Grate Style MND
Category Modular Kits
Channel Material uPVC
Steel Grade 316

Grates longer than 1500mm supplied in sections. Tile Inserts longer than 1200mm supplied in sections. Channels over 3000mm supplied in sections with joiner. +/-2mm tolerance on dimensions.