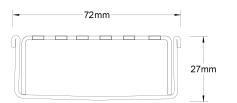

Refer to AS3500 for outlet pipe sizes specific to your installation.

Channel Width 72mm
Channel Depth 27mm
Length(s) As Required
Outlet Size DN40, DN50, DN65