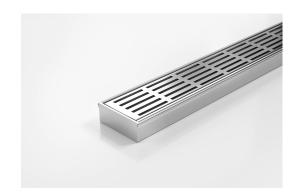

## **Linear Drain**

All stainless steel drainage unit made to specified length with specified outlet position.

The 65PS25 is a Punched Slot grate design.

Manufactured from 316 marine grade the 65PS25 is 65mm wide and 25mm deep.