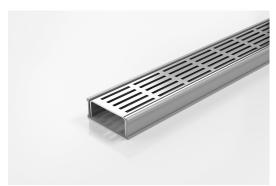

## **Linear Drain**

The 65PS is a slot perforated grate design manufactured from 316 marine grade stainless steel. Combined with a UPVC drainage channel it offers an affordable option to use the Slimline system.

Code 65PSG25

Range 65

Grate Style PS

**Category** Modular Kits

Channel Material uPVC

Steel Grade 316

Grates longer than 1500mm supplied in sections. Tile Inserts longer than 1200mm supplied in sections. Channels over 3000mm supplied in sections with joiner. +/-2mm tolerance on dimensions.