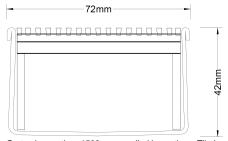

## **SPECIFICATIONS + DIMENSIONS**

| Channel Width |  |
|---------------|--|
| Channel Depth |  |
| Length(s)     |  |
|               |  |

72mm 42mm 900mm 1000mm 1200mm 1500mm 1800mm 1900mm 2000mm DN50