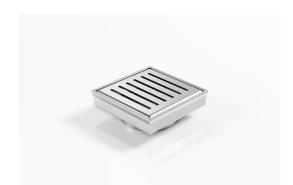

## **Square Floor Waste**

Square Floor waste with a punched perpendicular slot grate

The SQ Range of floor waste units allow the integration of a standard floor waste with Stormtech linear drainage.

Floor waste measures 104mm x 104mm.

Available with 89mm, 76mm or 44mm outlet.