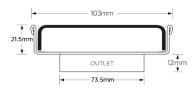

#### **SPECIFICATIONS + DIMENSIONS**

**Channel Width** 104mm **Channel Depth** 22mm Length(s) 104mm **Outlet Size DN80** 