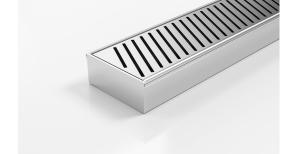

## **Linear Drain**

All stainless steel drainage unit made to specified length with specified outlet position.

The 100PAS is a punched slot grate design, manufactured from 316 marine grade stainless steel.

Grate Style PAS

Category Made-to-Length

**Channel Material Stainless Steel** 

Steel Grade 316

Grates longer than 1500mm supplied in sections. Tile Inserts longer than 1200mm supplied in sections. Channels over 3000mm supplied in sections with joiner. +/-2mm tolerance on dimensions.