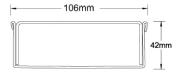

#### SPECIFICATIONS + DIMENSIONS

Channel Width 106mm
Channel Depth 42mm
Length(s) As Required

Outlet Size DN40, DN50, DN65, DN80, DN100