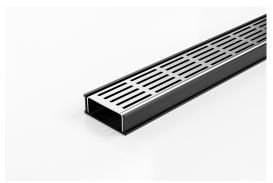

## **Linear Drain**

The 65PSGBL25 is a slot perforated grate design manufactured from 316 marine grade stainless steel. Combined with a UPVC drainage channel it offers an affordable option to use the Slimline system.

Black uPVC channel only suitable for Internal use only

Refer to AS3500 for outlet pipe sizes specific to your installation.

Code 65PSGBL25

Range 65

Grate Style PS

**Category** Modular Kits

Channel Material uPVC

Steel Grade 316

Grates longer than 1500mm supplied in sections. Tile Inserts longer than 1200mm supplied in sections. Channels over 3000mm supplied in sections with joiner. +/-2mm tolerance on dimensions.