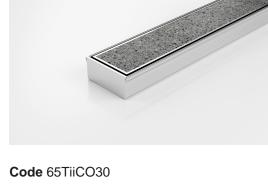

# 65TiiCO30

### **Tile Insert Drain**

The 65Tii30 is a premium tile insert drain suitable for tiles up to 12mm thick.

The 65TiiCO30 is a fixed length drainage unit with a centre outlet. The complete drainage unit is full 316 marine grade stainless steel.