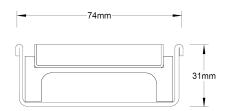

Refer to AS3500 for outlet pipe sizes specific to your installation.

**Channel Width** 74mm 31mm

Length(s) 900mm 1000mm 1200mm