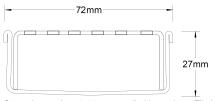

## **SPECIFICATIONS + DIMENSIONS**

Channel Width 72mm Channel Depth 27mm

**Length(s)** 900mm 1000mm 1200mm 1500mm

1800mm 1900mm 2000mm

Outlet Size DN50