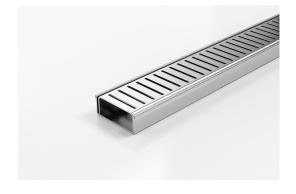

## **Linear Drain**

Modular drainage system with a stainless steel grate and stainless steel channel.

The 65PPS25 is a punched slot grate design. The 65PPSi25 is a modular drainage kit with stainless steel grate(s), stainless steel drainage channel and fittings. It is size adjustable and will be assembled at the time of installation. All components are manufactured from 316 marine grade stainless steel.

Stormtech Modular Kits are supplied with grate and oversized channel to be cut down on site. One piece channel comes with pre punched spigot with outlet extender (kits up to 2000mm long). Oversized channel enables choice of outlet positions: centre, end or wherever preferred. Kits over 2000mm long and kits requiring multiple outlets are supplied with outlet on joiner plate. All kits are supplied with 2x clip-on end caps.