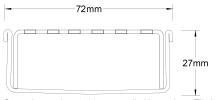

### **SPECIFICATIONS + DIMENSIONS**

Channel Width 72mm Channel Depth 27mm

**Length(s)** 900mm 1000mm 1200mm 1500mm

Outlet Size DN50