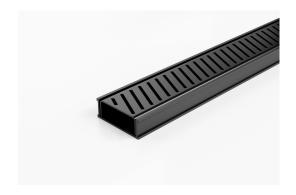

# **Linear Drain**

Modular drainage system with a stainless steel grate and uPVC channel and fittings.

The 65PASGALLBL25 is a slot perforated grate design manufactured from 316 marine grade stainless steel powder coated black. Combined with a black UPVC drainage channel it offers an affordable option to use the Slimline system.