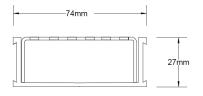

## **SPECIFICATIONS + DIMENSIONS**

Channel Width 74mm Channel Depth 27mm

**Length(s)** 900mm 1000mm 1200mm 1500mm

1800mm 2000mm 2200mm 2400mm

2700mm 3000mm

Outlet Size DN40, DN50