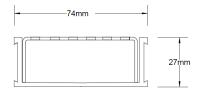

## **SPECIFICATIONS + DIMENSIONS**

Channel Width 74mm Channel Depth 27mm

**Length(s)** 900mm 1000mm 1200mm 1500mm

1800mm 2000mm 2200mm 2400mm

2700mm 3000mm

Outlet Size DN40, DN50