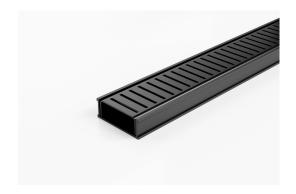

# **Linear Drain**

Modular drainage system with a stainless steel grate and uPVC channel and fittings.

The 65PPSGALLBL25 is a slot perforated grate design manufactured from 316 marine grade stainless steel powder coated black. Combined with a black UPVC drainage channel it offers an affordable option to use the Slimline system.

Black uPVC channel only suitable for Internal use only

Refer to AS3500 for outlet pipe sizes specific to your installation.

Code 65PPSGALLBL25

Range 65

**Grate Style PPS** 

**Category** Modular Kits

Channel Material uPVC