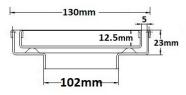

#### **SPECIFICATIONS + DIMENSIONS**

Channel Width130mmChannel Depth23mmLength(s)130mmOutlet SizeDN100