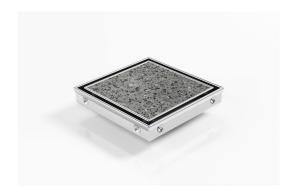

## **Square Floor waste with Tile Insert**

The SQP100Ti is a premium floor waste drain.

The SQ Range of floor waste units allow the integration of a standard floor waste with Stormtech linear drainage.

Tile Insert Floor waste measures 130mm x 130mm.

It is suitable for tiles up to 12mm thick.

#### Code SQP100Ti20DN100

Range Square

Grate Style Ti

**Category** Square Floor Waste

Channel Material Stainless Steel

Steel Grade 316

Grates longer than 1500mm supplied in sections. Tile Inserts longer than 1200mm supplied in sections. Channels over 3000mm supplied in sections with joiner. +/-2mm tolerance on dimensions.