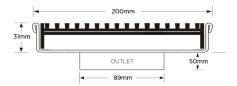

#### **SPECIFICATIONS + DIMENSIONS**

Channel Width200mmChannel Depth32mmLength(s)200mmOutlet SizeDN100

Code SQ200CRDN100

Range Square

Grate Style CR

Category Square Floor Waste

**Channel Material** Stainless Steel **Steel Grade** 304

Grates longer than 1500mm supplied in sections. Tile Inserts longer than 1200mm supplied in sections. Channels over 3000mm supplied in sections with joiner. +/-2mm tolerance on dimensions