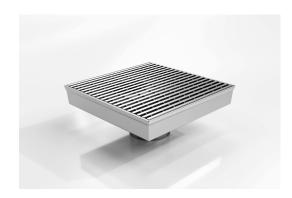

## **Square Floor Waste**

The SQ200CR is a commercial style floor waste drain.

Manufactured from 304 grade stainless steel it features a commercial style grate with a 5mm wire / 5mm gap.

Available with 89mm and 76mm outlet