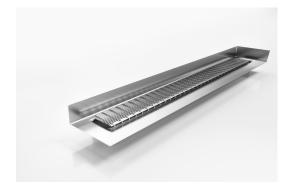

## **Linear Drain with Tile Flange**

The original premium architectural grate featuring a 2mm wire2.5mm gap with a custom channel with tile flange.

The F Series features a custom made flange for floor and walls combined with a choice of grate or tile insert from Stormtech's superb designer range.

Stormtech's range of architectural grates and drains with tile flanges are designed to solve the complexities of today's building requirements

Custom made to suit your range requirements; including custom built flange ledge to suit your tile depth, outlet size and channel position.