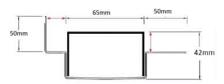

#### SPECIFICATIONS + DIMENSIONS

Channel Width65mmChannel Depth42mmLength(s)As RequiredOutlet SizeDN40, DN50, DN65