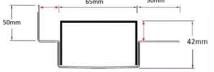

65mm

42mm As Required

Grates longer than 1500mm supplied in sections. Tile Inserts longer than 1200mm supplied in sections. Channels over 3000mm supplied in sections with joiner. +/-2mm tolerance on dimensions