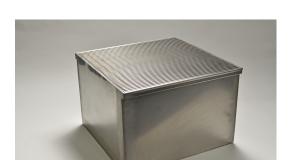

# ARCHITECTURAL GRATES + DRAINS

Code Stormtech Pits
Range Custom Fabrication
Grate Style CR
Category Custom Made
Channel Material Stainless Steel

Grates longer than 1500mm supplied in sections. Tile Inserts longer than 1200mm supplied in sections. Channels over 3000mm supplied in sections with joiner. +/-2mm tolerance on dimensions.

## Stormtech Pits

## **Linear Drain**

**Large Square Grate and Channels** 

Custom made square grate and channels to any dimension from either 316SS or 304SS.

Available in load Class A, B, C or D