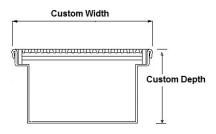

## **Linear Drain**

**Large Square Grate and Channels** 

Custom made square grate and channels to any dimension from either 316SS or 304SS.

Available in load Class A, B, C or D