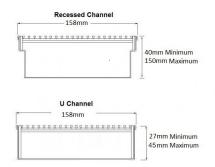

Code 200Custom-304-A

Range Custom Fabrication

Grates longer than 1500mm supplied in sections. Tile Inserts longer than 1200mm supplied in sections. Channels over 3000mm supplied in sections with joiner. +/-2mm tolerance on dimensions.

#### SPECIFICATIONS + DIMENSIONS

Channel Width 208mm

**Channel Depth** 27mm - 200mm **Length(s)** As Required

**Outlet Size** DN40, DN50, DN65, DN80, DN100