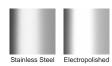

Allows door sills to be drained while having internal and external floor surfaces with no step down.

Please be aware that depending on the installation environment, for a pool installation or close to a surf beach, you may need to have your stainless steel grates electropolished.

### STORMTECH COLOUR FINISHES

Electroplate finishes subject to natural variation with time and local environment. Factors such as pools/surf beaches may require electropolishing. Contact us for suitability.