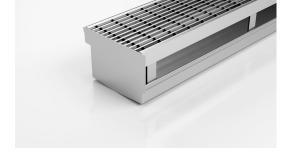

## Threshold with Sub-Sill

The 100TRTDi is a Threshold Drain for door track with sub sill tray featuring our 100mm wide standard grate.

For sliding and Hinged doors.

Featuring a linear stainless steel grate with concealed channel section connecting sill and sub-sill for door tracks and thresholds.

Allows door sills to be drained while having internal and external floor surfaces with no step down.

Please be aware that depending on the installation environment, for a pool installation or close to a surf beach, you may need to have your stainless steel grates electropolished.

Code 100TRTDi
Range Threshold
Grate Style TR
Category Made-to-Length
Channel Material Stainless Steel
Steel Grade 316

Grates longer than 1500mm supplied in sections. Tile Inserts longer than 1200mm supplied in sections. Channels over 3000mm supplied in sections with joiner. +/-2mm tolerance on dimensions.