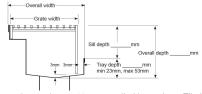

#### SPECIFICATIONS + DIMENSIONS

Channel Width 105mm
Channel Depth Adjustable
Length(s) As Required
Outlet Size N/A