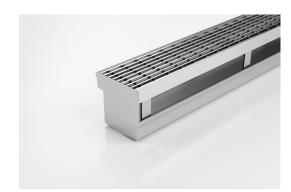

## 65TRTDi Threshold with Sub-Sill

The 65TRTDi is a Threshold Drain for door track with sub sill tray featuring our 65mm wide standard grate.

For sliding and Hinged doors.

Featuring a linear stainless steel grate with concealed channel section connecting sill and sub-sill for door tracks and thresholds.

Allows door sills to be drained while having internal and external floor surfaces with no step down.

Please be aware that depending on the installation environment, for a pool installation or close to a surf beach, you may need to have your stainless steel grates electropolished.