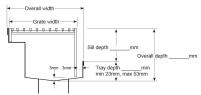

## **SPECIFICATIONS + DIMENSIONS**

- Channel Width Channel Depth Length(s) Outlet Size
- 70mm Adjustable As Required N/A