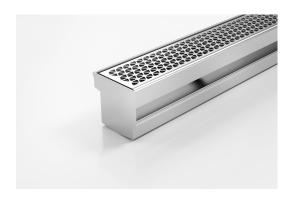

## Threshold with Sub-Sill

The 65MNDTDi is a Threshold Drain for door track with sub sill tray featuring our 65mm wide Marc Newson design grate.

For sliding and Hinged doors.

Featuring a linear stainless steel grate with concealed channel section connecting sill and sub-sill for door tracks and thresholds.

Allows door sills to be drained while having internal and external floor surfaces with no step down.

Please be aware that depending on the installation environment, for a pool installation or close to a surf beach, you may need to have your stainless steel grates electropolished.