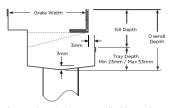

#### SPECIFICATIONS + DIMENSIONS

Channel Width 75mm
Channel Depth Adjustable
Length(s) As Required
Outlet Size N/A