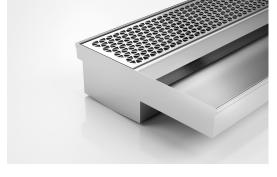

## 100MNDTDiS Threshold with Sill

The 100MNDTDiS is a Threshold Drain for door track only applications featuring our 100mm wide Marc Newson design grate.

For sliding and Hinged doors.

A threshold drain for sill usage only featuring a concealed channel section system with an integrated sill suitable for all door track types.

Code 100MNDTDiS Range Threshold Grate Style MND Category Made-to-Length Channel Material Stainless Steel Steel Grade 316

Grates longer than 1500mm supplied in sections. Tile Inserts longer than 1200mm supplied in sections. Channels over 3000mm supplied in sections with joiner. +/-2mm tolerance on dimensions.