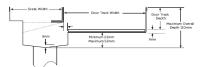

## **SPECIFICATIONS + DIMENSIONS**

Channel Width Channel Depth Length(s) Outlet Size 110mm Adjustable As Required N/A