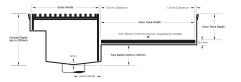

## 65TRTDiS Threshold with Sill

The 65TRTDiS is a Threshold Drain for door track only applications featuring our 65mm wide standard grate.

For sliding and Hinged doors.

A threshold drain for sill usage only featuring a concealed channel section system with an integrated sill suitable for all door track types.

Allows door sills to be drained while having internal and external floor surfaces with no step down.

Please be aware that depending on the installation environment, for a pool installation or close to a surf beach, you may need to have your stainless steel grates electropolished.

## **SPECIFICATIONS + DIMENSIONS**

Channel Width Channel Depth Length(s) Outlet Size 70mm Adjustable As Required N/A