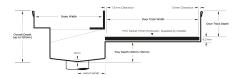

#### **SPECIFICATIONS + DIMENSIONS**

Channel Width 75mm
Channel Depth Adjustable
Length(s) As Required
Outlet Size N/A