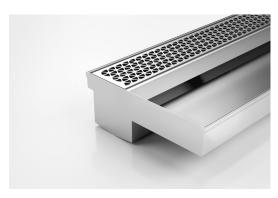

## Threshold with Sill

For sliding and Hinged doors.

A threshold drain for sill usage only featuring a concealed channel section system with an integrated sill suitable for all door track types.

Allows door sills to be drained while having internal and external floor surfaces with no step down.

#### **SPECIFICATIONS + DIMENSIONS**

Channel Width 75mm
Channel Depth Adjustable
Length(s) As Required
Outlet Size N/A