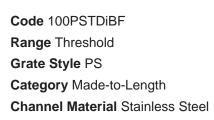

#### **SPECIFICATIONS + DIMENSIONS**

Channel Width 105mm

**Channel Depth** 52mm - Adjustable **Length(s)** As Required

Outlet Size N/A

Steel Grade 316

Grates longer than 1500mm supplied in sections. Tile Inserts longer than 1200mm supplied in sections. Channels over 3000mm supplied in sections with joiner. +/-2mm tolerance on dimensions.