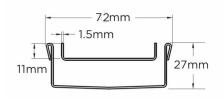

## **Tile Insert Drain**

The 65Tii25 is a Tile Insert Drain manufactured from 1.5mm thick 316 marine grade stainless steel.

Suitable for tiles up to 10mm thick.

The maximum length of the tile insert will be 1200mm in one piece, channels longer than 1200mm will have inserts in multiple equal sections

#### Code 65Tii25MTL

Range 65

Grate Style Ti

Category Made-to-Length

**Channel Material Stainless Steel** 

Steel Grade 316

Grates longer than 1500mm supplied in sections. Tile Inserts longer than 1200mm supplied in sections. Channels over 3000mm supplied in sections with joiner. +/-2mm tolerance on dimensions.

#### SPECIFICATIONS + DIMENSIONS

Channel Width 72mm
Channel Depth 27mm
Length(s) As Required
Outlet Size DN40, DN50, DN65