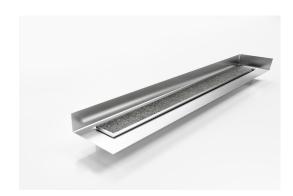

## **Linear Drain with Tile Flange**

Tile Insert drain with a custom channel with tile flange. Suitable for tiles up to 20mm thick.

The F Series features a custom made flange for floor and walls combined with a choice of grate or tile insert from Stormtech's superb designer range.

Stormtech's range of architectural grates and drains with tile flanges are designed to solve the complexities of today's building requirements

Custom made to suit your range requirements; including custom built flange ledge to suit your tile depth, outlet size and channel position.