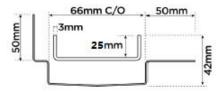

#### SPECIFICATIONS + DIMENSIONS

Channel Width65mmChannel Depth42mmLength(s)As RequiredOutlet SizeDN40, DN50, DN65