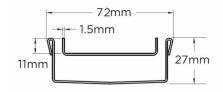

## **SPECIFICATIONS + DIMENSIONS**

Channel Width Channel Depth Length(s) Outlet Size 72mm 27mm 900mm 1000mm 1200mm DN50