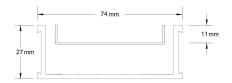

Suitable for tiles up to 10mm thick.

**Channel Width** 74mm **Channel Depth** 27mm

**Length(s)** 900mm 1000mm 1200mm 1500mm

1800mm 2000mm 1900mm 2200mm 2400mm 2700mm 3000mm

Outlet Size DN40, DN50