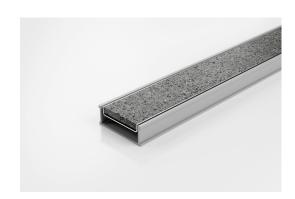

## **Tile Insert Drain**

The 65TiG25 is a modular drainage system with a stainless steel tile insert and uPVC channel.

The 65Ti25 is a Tile Insert Drain manufactured from 1.5mm thick 316 marine grade stainless steel.

Suitable for tiles up to 10mm thick.

**Channel Width** 74mm **Channel Depth** 27mm

**Length(s)** 900mm 1000mm 1200mm 1500mm

1800mm 2000mm 1900mm 2200mm 2400mm 2700mm 3000mm

Outlet Size DN40, DN50