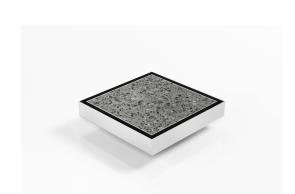

## **Square Floor waste with Tile Insert**

The SQ100Ti is a standard floor waste drain.

The SQ Range of floor waste units allow the integration of a standard floor waste with Stormtech linear drainage.

Tile Insert Floor waste measures 130mm x 130mm.

It is suitable for tiles up to 12mm thick.

Available with 101mm outlet