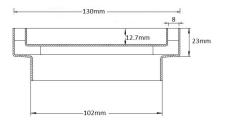

#### **SPECIFICATIONS + DIMENSIONS**

Channel Width130mmChannel Depth23mmLength(s)130mmOutlet SizeDN100