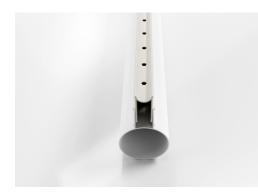

## SD90H Slot Drain

## 90mm Drain with UPVC Beige Insert

The SD90 features a 25mm opening on the top with 20 slots draining into a concealed 90mm drain pipe with UPVC beige insert.

The PVC insert comes with 10mm holes at 50mm centres .