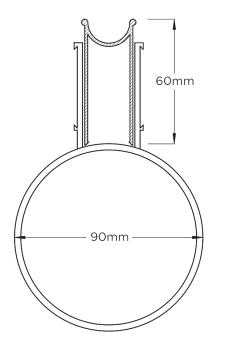

## 90mm Drain with UPVC Beige Insert

The SD90 features a 25mm opening on the top with 20 slots draining into a concealed 90mm drain pipe with UPVC beige insert.

The PVC insert comes with 10mm holes at 50mm centres .

## **SPECIFICATIONS + DIMENSIONS**

Channel Width Channel Depth Length(s) Outlet Size 25mm Adjustable 3030mm N/A