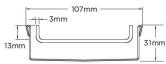

## **SPECIFICATIONS + DIMENSIONS**

**Channel Width Channel Depth** Length(s) **Outlet Size** 

107mm 31mm 900mm 1000mm 1200mm DN80