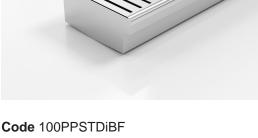

## 100PPSTDiBF Threshold for Bifold Doors

The 100PPSTDiBF is a Threshold Drain for Bi-Fold and Top-Hung doors featuring our 100mm wide Punched Slot grate and custom channel depth.

Allows door tracks to be drained while having internal and external floor surfaces with no step down.

Visit **stormtech.com.au** for tools + inspiration.

Code 100PPSTDiBF Range Threshold Grate Style PPS Category Made-to-Length Channel Material Stainless Steel Steel Grade 316

Grates longer than 1500mm supplied in sections. Tile Inserts longer than 1200mm supplied in sections. Channels over 3000mm supplied in sections with joiner. +/-2mm tolerance on dimensions.