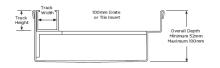

## **SPECIFICATIONS + DIMENSIONS**

Channel Width Channel Depth Length(s) Outlet Size 105mm 52mm - Adjustable As Required N/A