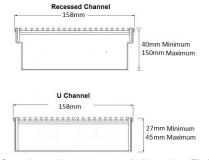

#### SPECIFICATIONS + DIMENSIONS

Channel Width 135mm

**Channel Depth** 27mm - 135mm **Length(s)** As Required

**Outlet Size** DN40, DN50, DN65, DN80, DN100