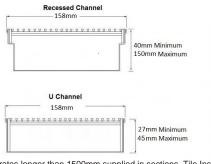

## **SPECIFICATIONS + DIMENSIONS**

Channel Width Channel Depth Length(s) Outlet Size 160mm 27mm - 160mm As Required DN40, DN50, DN65, DN80, DN100

Code 150Custom-304-B Range Custom Fabrication Grate Style CR Category Custom Made Channel Material Stainless Steel Steel Grade 304

Grates longer than 1500mm supplied in sections. Tile Inserts longer than 1200mm supplied in sections. Channels over 3000mm supplied in sections with joiner. +/-2mm tolerance on dimensions.