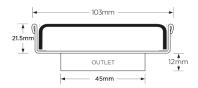

## **Square Floor Waste**

Square Floor waste with Marc Newson design grate

The SQ Range of floor waste units allow the integration of a standard floor waste with Stormtech linear drainage.

Floor waste measures 104mm x 104mm.

Available with 89mm, 76mm or 44mm outlet.

### **SPECIFICATIONS + DIMENSIONS**

Channel Width104mmChannel Depth22mmLength(s)104mmOutlet SizeDN50