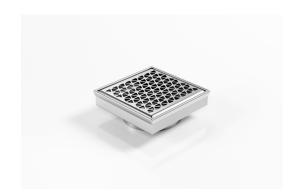

## **Square Floor Waste**

Square Floor waste with Marc Newson design grate

The SQ Range of floor waste units allow the integration of a standard floor waste with Stormtech linear drainage.

Floor waste measures 104mm x 104mm.