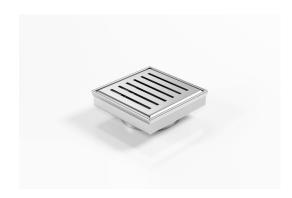

## **Square Floor Waste**

Square Floor waste with a punched perpendicular slot grate

The SQ Range of floor waste units allow the integration of a standard floor waste with Stormtech linear drainage.

Floor waste measures 104mm x 104mm.

Available with 89mm, 76mm or 44mm outlet.