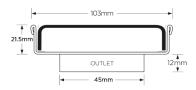

#### **SPECIFICATIONS + DIMENSIONS**

**Channel Width** 104mm **Channel Depth** 22mm Length(s) 104mm **Outlet Size DN50** 