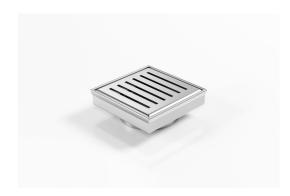

## **Square Floor Waste**

Square Floor waste with a punched perpendicular slot grate

The SQ Range of floor waste units allow the integration of a standard floor waste with Stormtech linear drainage.

Floor waste measures 104mm x 104mm.

Available with 89mm, 76mm or 44mm outlet.