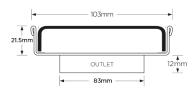

#### **SPECIFICATIONS + DIMENSIONS**

**Channel Width** 104mm **Channel Depth** 22mm Length(s) 104mm **Outlet Size DN100** 