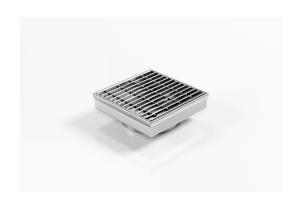

## **Square Floor Waste**

Square Floor waste with standard grate.

The SQ Range of floor waste units allow the integration of a standard floor waste with Stormtech linear drainage.

Floor waste measures 104mm x 104mm.

Please note that our TR grates have a non linished finish.

Available with 89mm, 76mm or 44mm outlet.