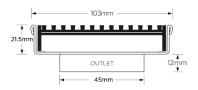

#### SPECIFICATIONS + DIMENSIONS

Channel Width104mmChannel Depth22mmLength(s)104mmOutlet SizeDN50