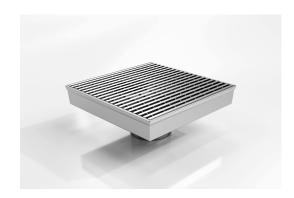

## **Square Floor Waste**

The SQ200CR is a commercial style floor waste drain.

Manufactured from 304 grade stainless steel it features a commercial style grate with a 5mm wire / 5mm gap.