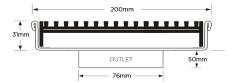

#### SPECIFICATIONS + DIMENSIONS

Channel Width200mmChannel Depth32mmLength(s)200mmOutlet SizeDN80