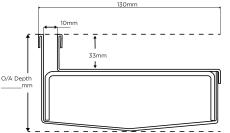

Code 130SDi-Single Range Slot Drain Category Custom Made Steel Grade 316

Grates longer than 1500mm supplied in sections. Tile Inserts longer than 1200mm supplied in sections. Channels over 3000mm supplied in sections with joiner. +/-2mm tolerance on dimensions.