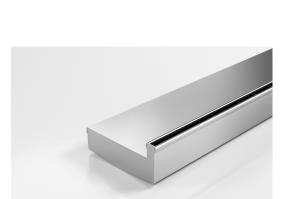

## 130SDi-Single Slot Drain

Stormtech 130SDi Single Slot Drain: Seamless Drainage for Modern Landscapes

Discrete 10mm opening, for a virtually invisible integration with outdoor surfaces. Suits pavers up to 25mm in thickness.

Achieve a clean, uninterrupted surface while effectively managing water runoff.

Inspection points placed over each outlet, to suit a square floor waste or clear out for easy maintenance.

Please be aware that depending on the installation environment, for a pool installation or close to a surf beach, you may need to have your stainless steel grates electropolished.