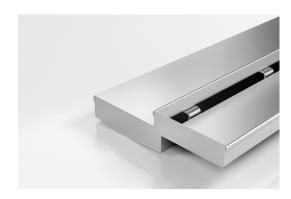

## 130SDTDiS

## Threshold with Sill

316SS slot threshold drain. Suits sill only, per metre.

Please be aware that depending on the installation environment, for a pool installation or close to a surf beach, you may need to have your stainless steel grates electropolished.

## **PRODUCT APPLICATIONS**

Threshold Drainage

Copyright © Stormtech Pty Ltd. Patent 733361. Drawings not to scale, please use dimensions shown. Downloaded 17/09/2025 (please check for updates)

Code 130SDTDiS
Range Threshold
Category Custom Made
Channel Material Stainless Steel
Steel Grade 316