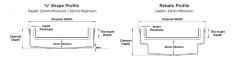

Range Custom Fabrication

Grate Style Ti

**Category** Custom Made

**Channel Material Stainless Steel** 

Steel Grade 316

Grates longer than 1500mm supplied in sections. Tile Inserts longer than 1200mm supplied in sections. Channels over 3000mm supplied in sections with joiner. +/-2mm tolerance on dimensions.