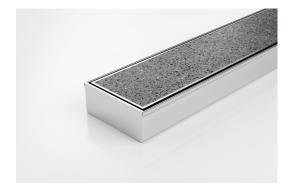

## **Tile Insert Drain**

Made to Size stainless steel Tile Insert drainage system with stainless steel channel.

Tile Insert Drain manufactured from 1.5mm thick 316 marine grade stainless steel.

Code Tii-MTS

Range Custom Fabrication

Grate Style Ti

**Category** Custom Made

**Channel Material Stainless Steel** 

Steel Grade 316

Grates longer than 1500mm supplied in sections. Tile Inserts longer than 1200mm supplied in sections. Channels over 3000mm supplied in sections with joiner. +/-2mm tolerance on dimensions.