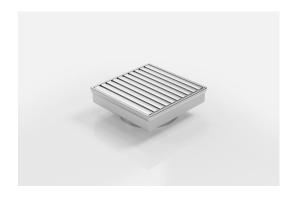

## **Square Floor Waste**

Square Floor waste with the exclusive Aluminium Wave design grate.

The Square Range of floor waste units allow the integration of a standard floor waste with Stormtech linear drainage.

Featuring a 316 marine grade Stainless Steel channel, the Square Range is available with all Stormtech grate designs and finishes.

Available with 89mm, 76mm or 44mm outlet.

Code SQ100AADN80

Range Square

Grate Style AA