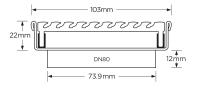

#### **SPECIFICATIONS + DIMENSIONS**

Channel Width104mmChannel Depth22mmLength(s)103mmOutlet SizeDN80