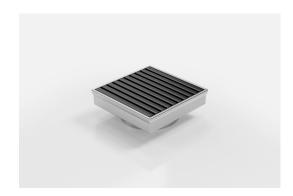

# **Square Floor Waste**

Square Floor waste with the Stormtech Aluminium Wave design grate in Matte Black finish.

The Square Range of floor waste units allow the integration of a standard floor waste with Stormtech linear drainage.

Featuring a 316 marine grade Stainless Steel channel, the Square Range is available with all Stormtech grate designs and finishes.

Available with 89mm, 76mm or 44mm outlet.

Code SQ100AADN80Black

Range Square Grate Style AA