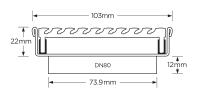

#### **SPECIFICATIONS + DIMENSIONS**

Channel Width 104mm - 104mm

Channel Depth 22mm Length(s) 104mm Outlet Size DN80