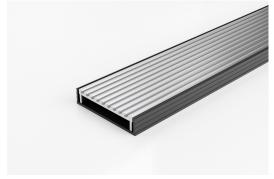

## **Linear Drain**

Made in Australia from high grade, locally sourced and anodised Aluminium.

Modular site finished linear drainage system features all Aluminium Wave grate combined with a uPVC channel.

**Channel Width** 106mm **Channel Depth** 23mm

**Length(s)** 900mm 1000mm 1200mm 1500mm

1800mm 2000mm 2200mm 2400mm

2700mm 3000mm

Outlet Size DN40, DN50, DN80, DN100

Code 100AAGBL20
Range 100
Grate Style AA
Category Modular Kits
Channel Material uPVC