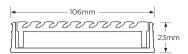

**Channel Width** 106mm **Channel Depth** 23mm

**Length(s)** 900mm 1000mm 1200mm 1500mm

1800mm 2000mm 2200mm 2400mm

2700mm 3000mm

Outlet Size DN40, DN50, DN80, DN100

Code 100AAGBL20
Range 100
Grate Style AA
Category Modular Kits
Channel Material uPVC