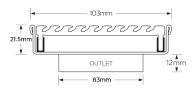

#### **SPECIFICATIONS + DIMENSIONS**

Channel Width104mmChannel Depth22mmLength(s)103mmOutlet SizeDN100