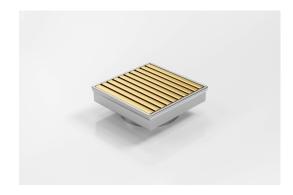

## **Square Floor Waste**

Square Floor waste with the Anodised Aluminium Wave design grate in Brass-Gold finish.

The Square Range of floor waste units allow the integration of a standard floor waste with Stormtech linear drainage.

Featuring a 316 marine grade Stainless Steel channel, the Square Range is available with all Stormtech grate designs and finishes.

Available with 89mm, 76mm or 44mm outlet.

Code SQ100AADN100BG

Range Square

Grate Style AA

**Category** Square Floor Waste

Channel Material Stainless Steel

Steel Grade 316

Grates longer than 1500mm supplied in sections. Tile Inserts longer than 1200mm supplied in sections. Channels over 3000mm supplied in sections with joiner. +/-2mm tolerance on dimensions