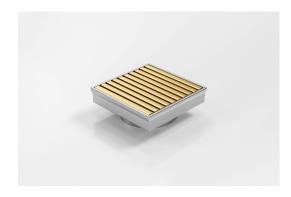

## **Square Floor Waste**

Square Floor waste with the Anodised Aluminium Wave design grate in Brass-Gold finish.

The Square Range of floor waste units allow the integration of a standard floor waste with Stormtech linear drainage.

Featuring a 316 marine grade Stainless Steel channel, the Square Range is available with all Stormtech grate designs and finishes.

Available with 89mm, 76mm or 44mm outlet.

Code SQ100AADN50BG

Range Square

Grate Style AA

**Category** Square Floor Waste

**Channel Material Stainless Steel** 

Steel Grade 316

Grates longer than 1500mm supplied in sections. Tile Inserts longer than 1200mm supplied in sections. Channels over 3000mm supplied in sections with joiner. +/-2mm tolerance on dimensions