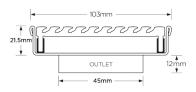

#### **SPECIFICATIONS + DIMENSIONS**

Channel Width104mmChannel Depth22mmLength(s)103mmOutlet SizeDN50